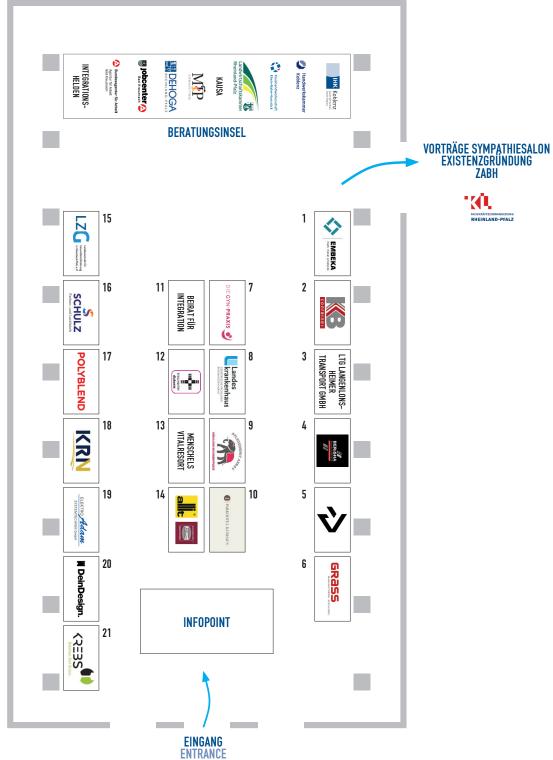

## Hallenplan / Hall plan

You will find job advertisements on the pinboards. Each company has a number so that you can find the right employer more quickly.

Using the QR code, you can find all the companies taking part in this fair on our homepage under "Ausstellerliste".

In the supporting program, we offer you an initial check recognition today. If you have brought your documents with your professional qualifications, our recognition consultants can advise you in which professions you have entry opportunities. You will find the advice island (Beratungsinsel) in front of the stage in the hall.

### **Organizational**

You will find language stickers on the tables at the entrance. Please select the languages in which you can communicate. The exhibitors also have such stickers. If you cannot find a common language with a conversation partner, our interpreters will help you. They are located at the Info-Point at the entrance to the fair.