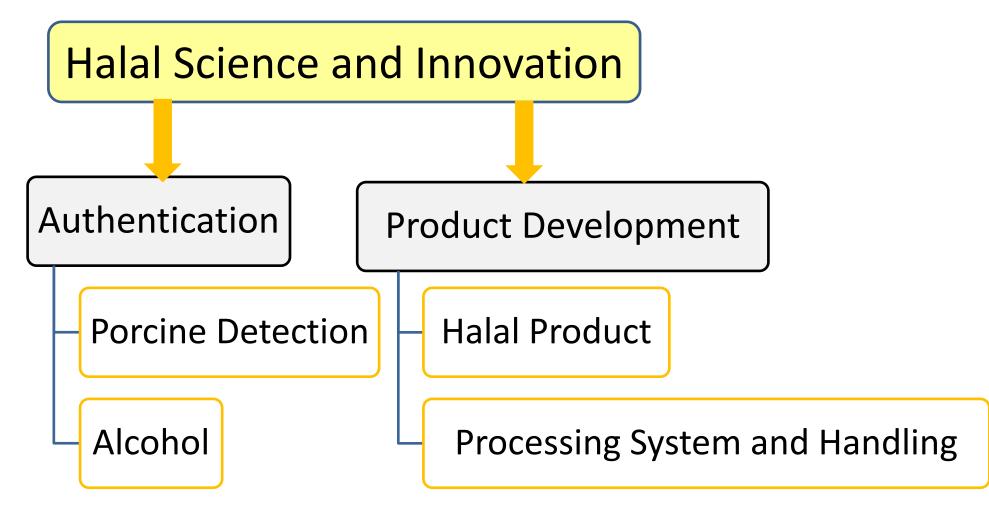

## **Halal Science and Innovation**

# Authentication- DNA

| DNA       | Sample                                                                                                                    | <ul> <li>Meat and mean and mea</li></ul> | eat products<br>HaFYS <sup>TM</sup>                      |                  |          |
|-----------|---------------------------------------------------------------------------------------------------------------------------|------------------------------------------------------------------------------------------------------------------------------------------------------------------------------------------------------------------------------------------------------------------------------------------------------------------------------------------------------------------------------------------------------------------------------------------------------------------------------------------------------------------------------------------------------------------------------------------------------------------------------------------------------------------------------------------------------------------------------------------------------------------------------------------------------------------------------------------------------------------------------------------------------------------------------------------------------------------------------------------------------------------------------------------------------------------------------------------------------------------------------------------------------------------------------------------------------------------------------------------------------------------------------------------------------------------------------------------------------------------------------------------------------------------------------------------------------------------------------------------------------------------------------------------------------------------------------------------------------------------------------------------------------------------------------------------------------------------------------------------------------------------------------------------------------------------------------------------------------------------------------------------------------------------------------------------------------------------------------------------------------------------------------------------------------------------------------------------------------------------------------------------|----------------------------------------------------------|------------------|----------|
|           | <ul> <li>Meat and meat products</li> <li>Fats and oil</li> <li>Dairy products</li> <li>Pharmaceutical products</li> </ul> |                                                                                                                                                                                                                                                                                                                                                                                                                                                                                                                                                                                                                                                                                                                                                                                                                                                                                                                                                                                                                                                                                                                                                                                                                                                                                                                                                                                                                                                                                                                                                                                                                                                                                                                                                                                                                                                                                                                                                                                                                                                                                                                                          |                                                          |                  | 1 hour   |
|           | <b>DNA</b> • Conventional method • Commercial Kit                                                                         |                                                                                                                                                                                                                                                                                                                                                                                                                                                                                                                                                                                                                                                                                                                                                                                                                                                                                                                                                                                                                                                                                                                                                                                                                                                                                                                                                                                                                                                                                                                                                                                                                                                                                                                                                                                                                                                                                                                                                                                                                                                                                                                                          |                                                          |                  | 24 hours |
| INIVEDSIT | TI PUTRA MALAYSIA                                                                                                         | PCR                                                                                                                                                                                                                                                                                                                                                                                                                                                                                                                                                                                                                                                                                                                                                                                                                                                                                                                                                                                                                                                                                                                                                                                                                                                                                                                                                                                                                                                                                                                                                                                                                                                                                                                                                                                                                                                                                                                                                                                                                                                                                                                                      | <ul><li>Conventional PCR</li><li>Real-time PCR</li></ul> | Management and a |          |

# Authentication- DNA (cont.)

# Product Development (cont.)

Halal Packaging - Tech + material

Halal Printing- ink, glue

Halal Cleaning –Islamic ritual cleansing

Muslim Friendly Tourism