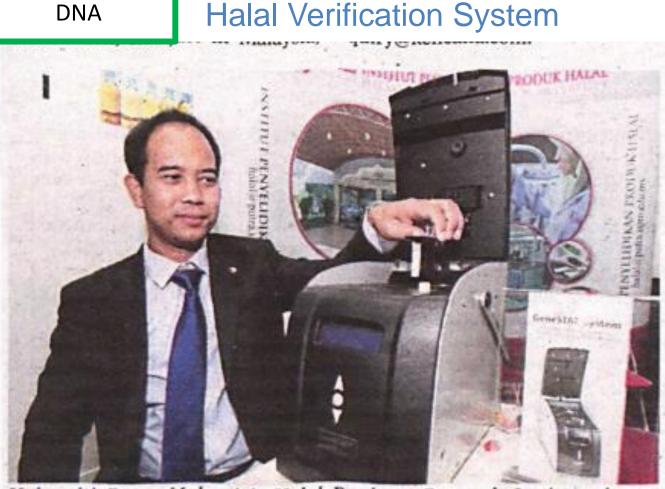

### HaFYS<sup>™</sup>

Universiti Putra Malaysia's Halal Products Research Institute deputy director Professor Dr Shuhaimi Mustafa with the GeneSTAT System machine in Kuala Lumpur yesterday. Pic by Surianie Mohd Hanif

- Detect traces of porcine DNA in food samples.
- Eliminates the risk of sample contamination during transportation
- **Shortens** the analysis time
- easy to use- does not require a trained person to handle.

https://www.thestar.com.my/news/nation/2016/03/ 31/portable-device-can-test-for-porcine-dna-withinan-hour/

DNA