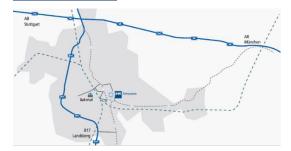

#### Arriving by car

Address for navigation:

IHK Schwaben Augsburg
Stettenstraße 1 + 3
86150 Augsburg

- → The IHK Schwaben can be reached from Stuttgart or Munich via A 8 motorway and via the B17 highway
- → Coming from Landsberg, take B 17 highway in the direction of Augsburg.