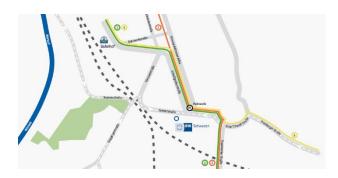

# **Tram Augsburg:**

- → From Augsburg main station you can reach the Chamber of Commerce and Industry by tram lines 3 and 6 (destination stop Theodor-Heuss-Platz / IHK).
- → For the journey from the main train station to the IHK, boarding line 3 (in the direction of Haunstetten Nord) in Viktoriastrasse is suitable.

# Walk from the main train station

→ The walk from the main train station through Halderstrasse via Koenigsplatz and Schiessgrabenstrasse / Konrad-Adenauer-Allee to the Chamber of Commerce and Industry (following the tram) takes around 15 minutes.