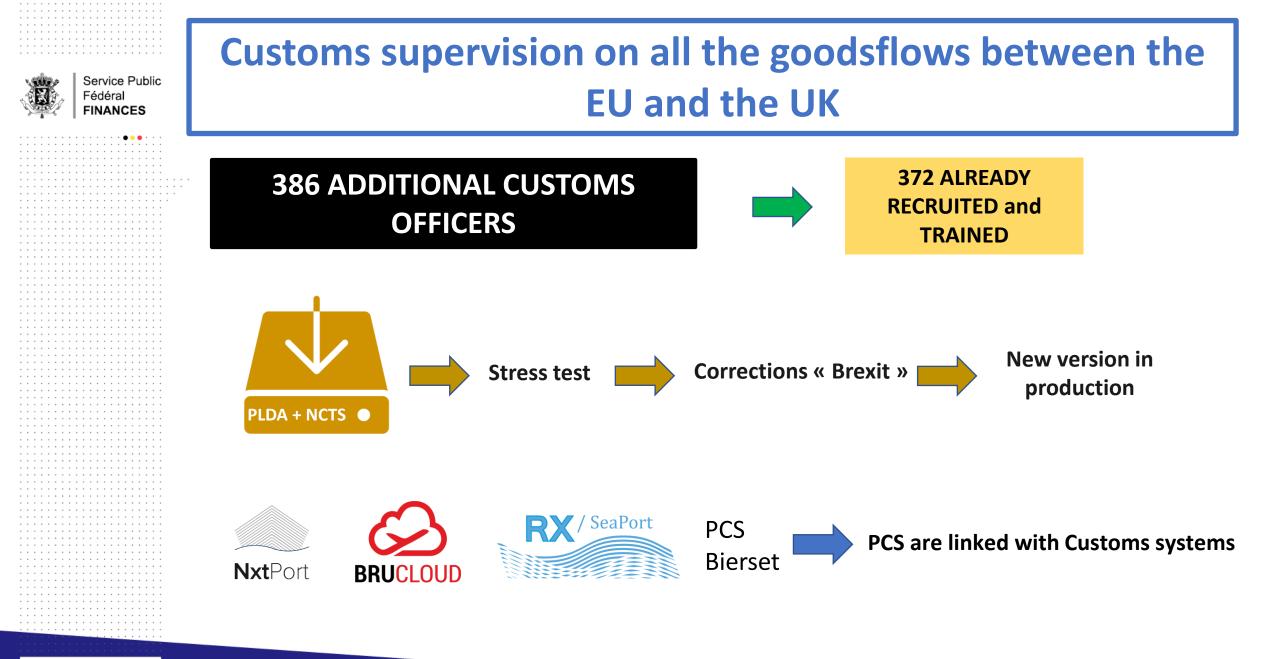

## **Belgian customs works on 5 PoI's**

- Pol 1: Customs supervision on all the goodsflows between the EU and the UK
- Pol 2: Inform trade and private persons about the consequences of the Brexit on customs-level
- Pol 3: Tackle lack of physical space on private terminals for goods before customs clearance
- Pol 4: Customs activities in Eurostarterminal (Railwaystation Brussels-South)
- Pol 5: 'Grace period' for Brexit related infractions for companies acting in good faith