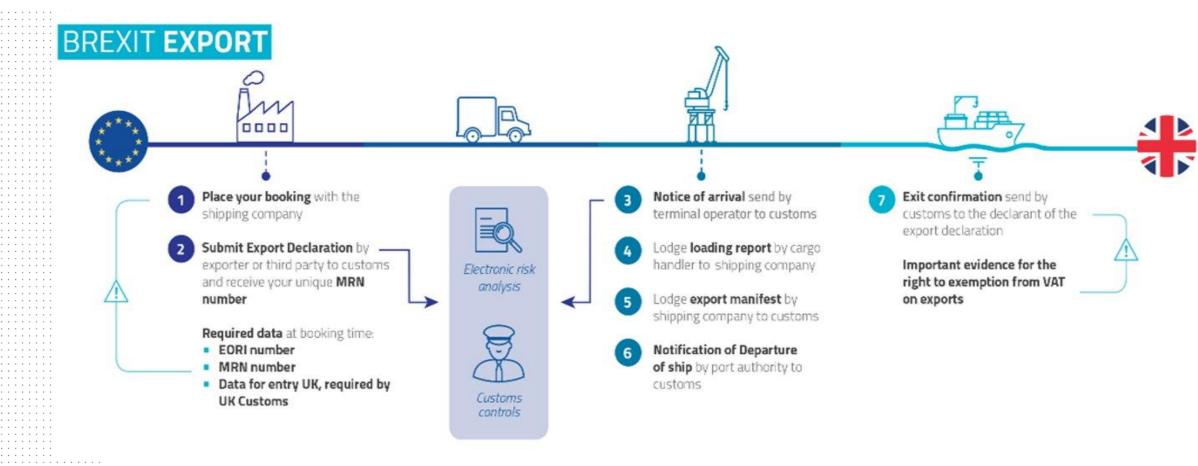

elated infractions for companies acting in good faith



#### WWW.FIN.BELGIUM.BE



## Inform trade and private persons about the consequences of the Brexit on customs-level





| HELP &            |
|-------------------|
| INFORMATION       |
| Bilaterals        |
| SPOC's            |
| belgium.brexit.be |

National forum Subworkgroup Brexit

Brexit webpages FR + NL + EN

#### WWW.FIN.BELGIUM.BE



## 'Grace period' for companies acting in good faith



Service Public Fédéral **FINANCES** 



 No <u>penalty</u> for Brexit-infraction, if:
✓ For period of two months after Brexit

- ✓ Companies acting in good faith
- ✓ Case by case approach
- Duties and taxes have to be paid





#### WWW.FIN.BELGIUM.BE



#### **Scheme Import Process**



WWW.FIN.BELGIUM.BE



#### Scheme Export Process



WWW.FIN.BELGIUM.BE



## Zeebrugge – RX/SeaPort



#### **3. GREEN LIGHT CHECK**

Check <u>**RX/SeaPort</u>** dashboard if your cargo reached the **GREEN LIGHT** status</u>

# from and to Zeebrugge In 3 steps



WWW.FIN.BELGIUM.BE



#### Concerns





- ✓ Brexit : during Newyears period and weekend !
- ✓ Every kind of congestion = progressive plan of Federal Crisis Centre
- ✓ Emergency Scenario: Federal Crisis Centre will instruct Customs Administration

#### WWW.FIN.BELGIUM.BE



### Major concern

## Customs declarations made on time?



Without documents no crossing!!!

WWW.FIN.BELGIUM.BE