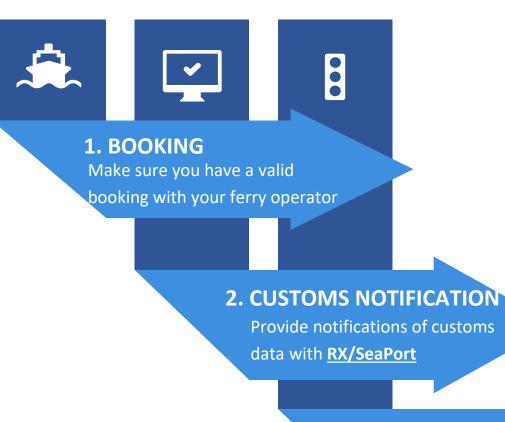

## Zeebrugge – RX/SeaPort

#### **3. GREEN LIGHT CHECK**

Check <u>**RX/SeaPort</u>** dashboard if your cargo reached the **GREEN LIGHT** status</u>

# from and to Zeebrugge In 3 steps

WWW.FIN.BELGIUM.BE