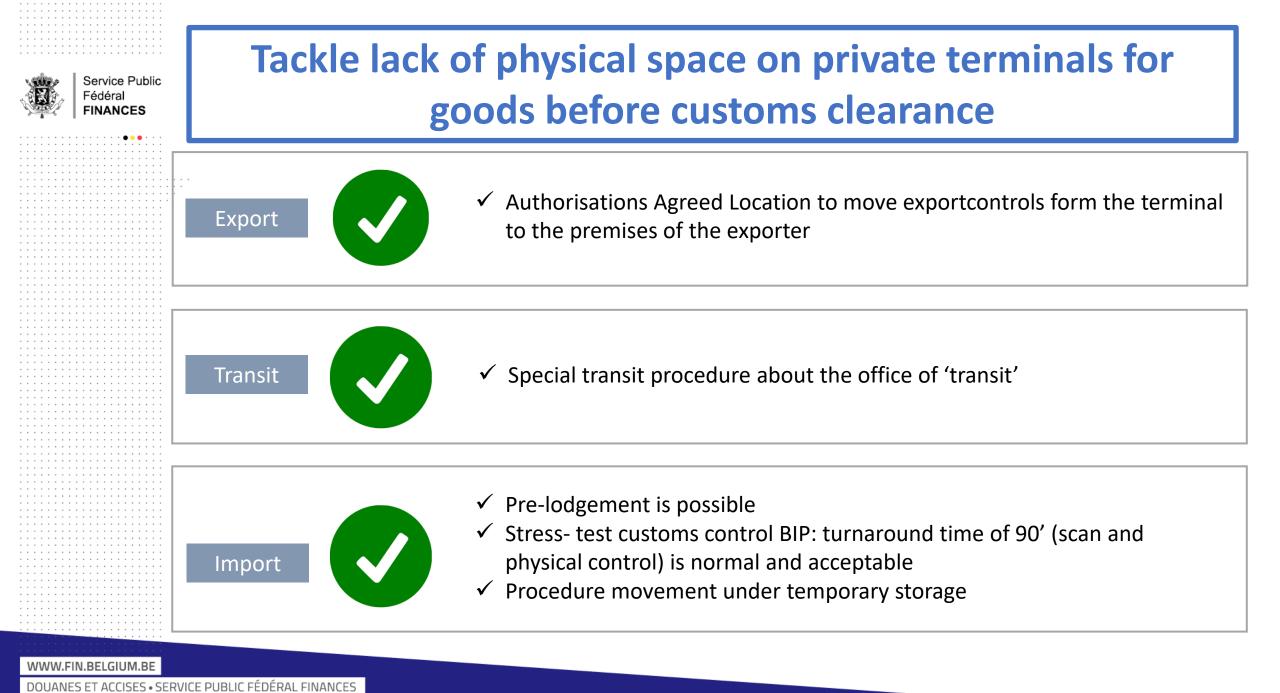

## **Belgian customs works on 5 PoI's**

- Pol 1: Customs supervision on all the goodsflows between the EU and the UK
- Pol 2: Inform trade and private persons about the consequences of the Brexit on customs-level
- Pol 3: Tackle lack of physical space on private terminals for goods before customs clearance
- Pol 4: Customs activities in Eurostarterminal (Railwaystation Brussels-South)
- Pol 5: 'Grace period' for Brexit related infractions for companies acting in good faith