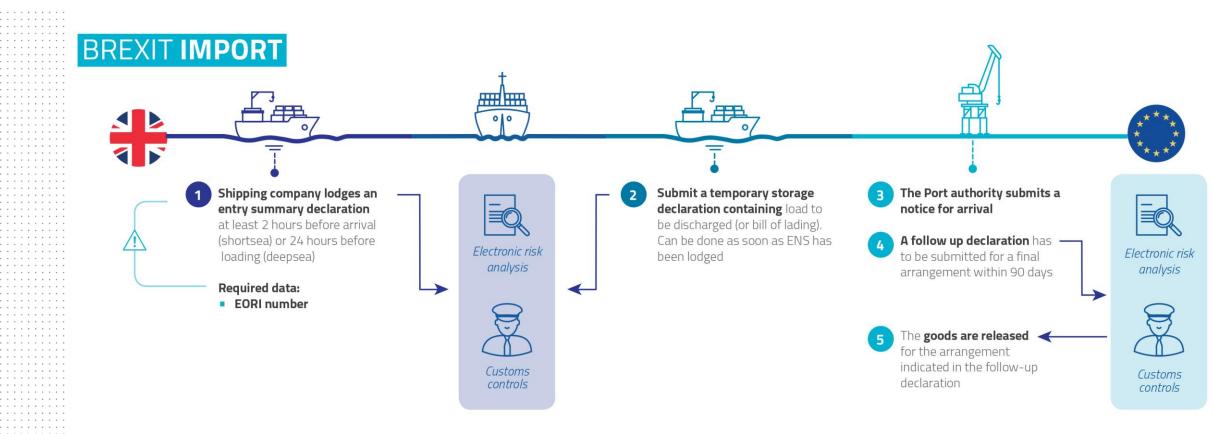

Brussels-South)
- Pol 5: 'Grace period' for Brexit related infractions for companies acting in good faith



#### WWW.FIN.BELGIUM.BE



## Inform trade and private persons about the consequences of the Brexit on customs-level





| HELP &            |
|-------------------|
| INFORMATION       |
| Bilaterals        |
| SPOC's            |
| belgium.brexit.be |

National forum Subworkgroup Brexit

Brexit webpages FR + NL + EN

#### WWW.FIN.BELGIUM.BE



## 'Grace period' for companies acting in good faith



Service Public Fédéral **FINANCES** 



 No <u>penalty</u> for Brexit-infraction, if:
✓ For period of two months after Brexit

- ✓ Companies acting in good faith
- ✓ Case by case approach
- Duties and taxes have to be paid





#### WWW.FIN.BELGIUM.BE



#### **Scheme Import Process**



WWW.FIN.BELGIUM.BE



#### Scheme Export Process



WWW.FIN.BELGIUM.BE



## Zeebrugge – RX/SeaPort



#### **3. GREEN LIGHT CHECK**

Check <u>**RX/SeaPort</u>** dashboard if your cargo reached the **GREEN LIGHT** status</u>

# from and to Zeebrugge In 3 steps



WWW.FIN.BELGIUM.BE



#### Concerns





- ✓ Brexit : during Newyears period and weekend !
- ✓ Every kind of congestion = progressive plan of Federal Crisis Centre
- ✓ Emergency Scenario: Federal Crisis Centre will instruct Customs Administration

#### WWW.FIN.BELGIUM.BE



### Major concern

## Customs declarations made on time?



Without documents no crossing!!!

WWW.FIN.BELGIUM.BE