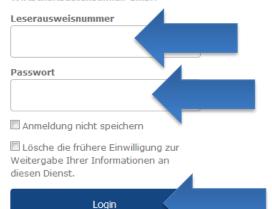

Hinweis: Zum Logout schließen Sie den Browser, damit keine anderen Personen unter Ihrer Benutzerkennung weiterarbeiten können. (Eine zentrale Abmeldung ist nicht möglich, und nicht alle Dienste bieten ein Logout an.) You will be forwarded to our access portal.

Please enter your library card number as indicated on the backside of your library card and your own password. Select "Login" to enter the database.