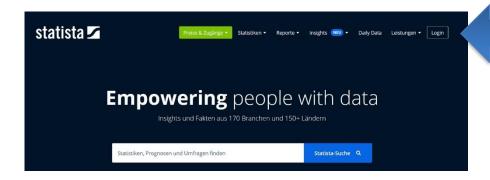

# Step II

When you have selected "Statista", you arrive at the homepage of Statista. To login you need to use the German homepage (statista.de), you cannot find our access portal using the English, French or Spanish homepage.

Please select "Login" as indicated.

On the next page, please click the link "Zum Campus-Zugang" (Campus access).