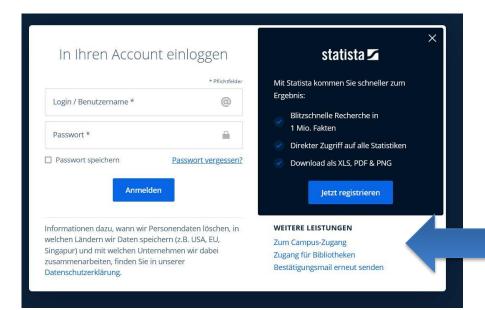

Please select "Login" as indicated.

On the next page, please click the link "Zum Campus-Zugang" (Campus access).

# Du hast bereits einen Zugang

### **Auf dem Campus**

Befindest du dich auf dem Campus und im Netzwerk der Universität hast du die Möglichkeit, durch die bestehende IP-Freischaltung und ohne ein zusätzliches Einloggen, automatisch auf www.statista.com zuzugreifen.

### Außerhalb vom Campus

Möchtest du außerhalb deiner Universität auf Statista zugreifen - von zu Hause oder von einem Café aus – kannst du mit Hilfe von Shibboleth oder EZ Proxy ebenfalls Zugang erhalten. Probiere gleich aus, ob dein Campus einen Shibboleth Zugang eingerichtet hat:

Ihre Hochschule \*
Commerzbibliothek der Handelskammer Hamburg

Prüfen

Among the currently listed institutions, please select "Commerzbibliothek der Handelskammer Hamburg".