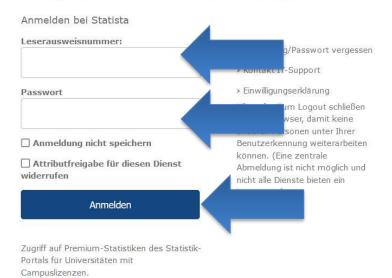

### **Identity Provider der Commerzbibliothek Hamburg**

You will be forwarded to our access portal. Please enter your library card number as indicated on the backside of your library card and your own password. Select "Anmelden" (Login) to enter the database.